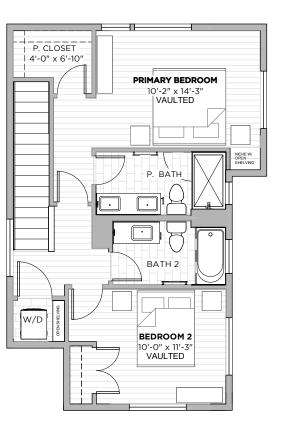

PLAN A

**2** beds

**2.5** baths

## **PLAN A**

New from StoryBuilt, this gorgeous treasure-trove of 27 single family homes is in booming East Austin. Lucy is at 3412 Pennsylvania Avenue near Airport Blvd - just ten minutes from downtown. These 2-4 bedroom homes range from 1200-2000 sq. ft.

**2** beds

2.5 baths

**1373** SF

**1ST** FLOOR

2ND FLOOR

3412 PENNSYLVANIA AVE AUSTIN, TX 78721