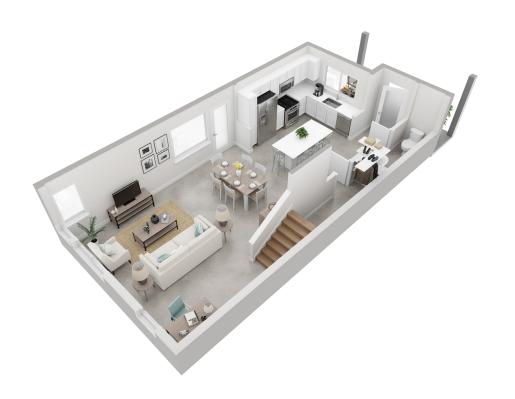

**2** beds

2.5 baths

**1373** SF

**1ST** FLOOR

2ND FLOOR

3412 PENNSYLVANIA AVE AUSTIN, TX 78721

**2** beds

**2.5** baths

**1301** SF

1ST FLOOR

2ND FLOOR

3412 PENNSYLVANIA AVE AUSTIN, TX 78721

PLAN B1

**1301** SF

**2** beds

**2.5** baths

**1283** SF

1ucy. 3412 PENNSYLVANIA AVE AUSTIN, TX 78721

**2** beds

**2.5** baths

**1244** SF

**1ST** FLOOR

2ND FLOOR

3412 PENNSYLVANIA AVE AUSTIN, TX 78721

2ND FLOOR

3412 PENNSYLVANIA AVE AUSTIN, TX 78721 PLAN C