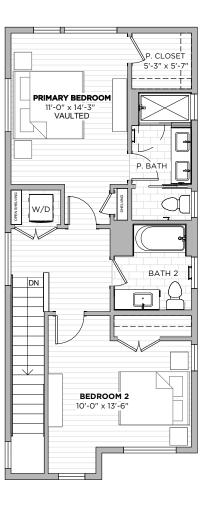

PLAN A

**2** beds

**2.5** baths

## **PLAN A**

New from StoryBuilt, this gorgeous treasure-trove of 27 single family homes is in booming East Austin. Lucy is at 3412 Pennsylvania Avenue near Airport Blvd - just ten minutes from downtown. These 2-4 bedroom homes range from 1200-2000 sq. ft.

**2** beds

2.5 baths

**1373** SF

**1ST** FLOOR

2ND FLOOR

3412 PENNSYLVANIA AVE AUSTIN, TX 78721