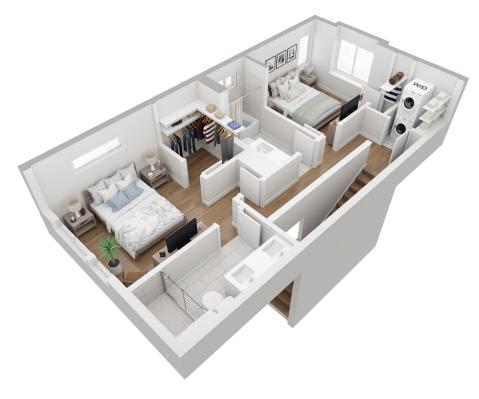

**2** beds

2.5 baths

**1373** SF

**1ST** FLOOR

2ND FLOOR

3412 PENNSYLVANIA AVE AUSTIN, TX 78721

**2** beds

**2.5** baths

**1301** SF

1ST FLOOR

2ND FLOOR

3412 PENNSYLVANIA AVE AUSTIN, TX 78721

PLAN B1

**1301** SF

**2** beds

**2.5** baths

**1283** SF

1ucy. 3412 PENNSYLVANIA AVE AUSTIN, TX 78721

**2** beds

**2.5** baths

**1244** SF

**1ST** FLOOR

2ND FLOOR

3412 PENNSYLVANIA AVE AUSTIN, TX 78721

2ND FLOOR

3412 PENNSYLVANIA AVE AUSTIN, TX 78721 PLAN C