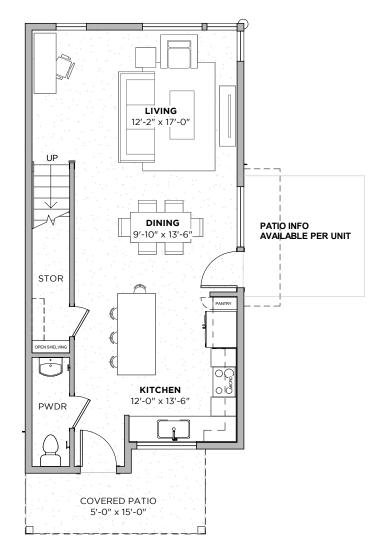

# **2ND** FLOOR

PLAN B3

**2** beds

**2.5** baths

## **PLAN B3**

New from StoryBuilt, this gorgeous treasure-trove of 27 single family homes is in booming East Austin. Lucy is at 3412 Pennsylvania Avenue near Airport Blvd - just ten minutes from downtown. These 2-4 bedroom homes range from 1200-2000 sq. ft.

**2** beds

**2.5** baths

**1244** SF

**1ST** FLOOR

2ND FLOOR

3412 PENNSYLVANIA AVE AUSTIN, TX 78721

2ND FLOOR

3412 PENNSYLVANIA AVE AUSTIN, TX 78721 PLAN C