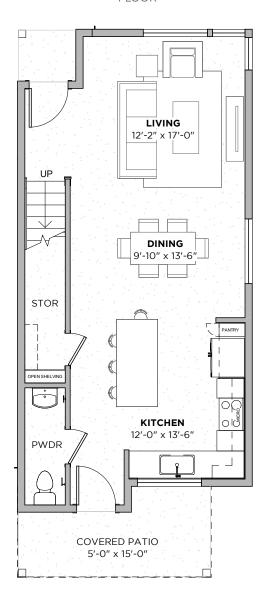

**2** beds

2.5 baths

**1373** SF

**1ST** FLOOR

2ND FLOOR

3412 PENNSYLVANIA AVE AUSTIN, TX 78721