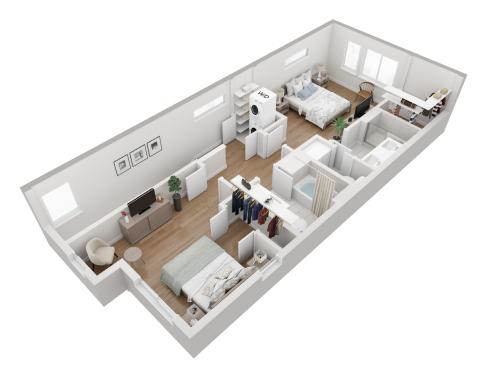

PLAN A

**2** beds

**2.5** baths

## **PLAN A**

New from StoryBuilt, this gorgeous treasure-trove of 27 single family homes is in booming East Austin. Lucy is at 3412 Pennsylvania Avenue near Airport Blvd - just ten minutes from downtown. These 2-4 bedroom homes range from 1200-2000 sq. ft.

**2** beds

2.5 baths

**1373** SF

**1ST** FLOOR

2ND FLOOR

3412 PENNSYLVANIA AVE AUSTIN, TX 78721