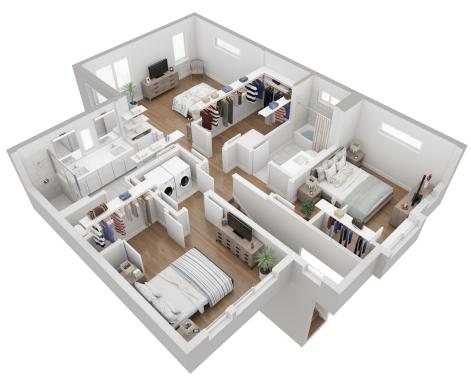

PLAN A

**2** beds

**2.5** baths

## **PLAN A**

New from StoryBuilt, this gorgeous treasure-trove of 27 single family homes is in booming East Austin. Lucy is at 3412 Pennsylvania Avenue near Airport Blvd - just ten minutes from downtown. These 2-4 bedroom homes range from 1200-2000 sq. ft.

**2** beds

2.5 baths

**1373** SF

**1ST** FLOOR

2ND FLOOR

3412 PENNSYLVANIA AVE AUSTIN, TX 78721