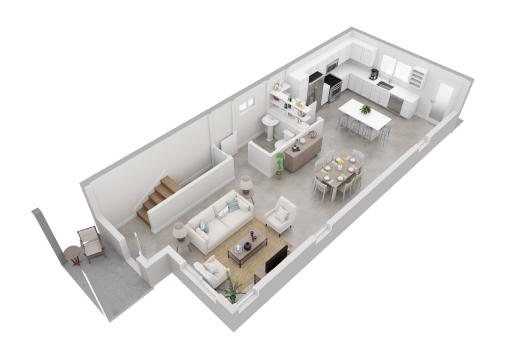

PLAN A

**2** beds

**2.5** baths

## **PLAN A**

New from StoryBuilt, this gorgeous treasure-trove of 27 single family homes is in booming East Austin. Lucy is at 3412 Pennsylvania Avenue near Airport Blvd - just ten minutes from downtown. These 2-4 bedroom homes range from 1200-2000 sq. ft.

**2** beds

2.5 baths

**1373** SF

**1ST** FLOOR

2ND FLOOR

3412 PENNSYLVANIA AVE AUSTIN, TX 78721