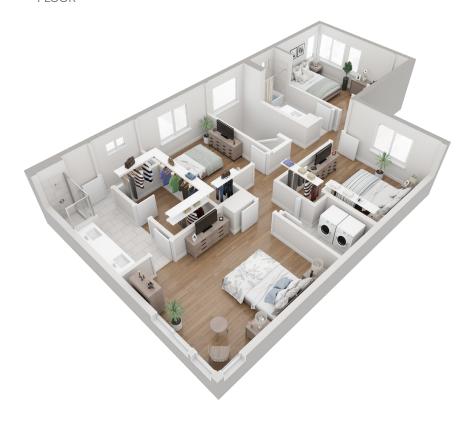

**3** beds

2.5 baths

**1657** SF

1ST FLOOR

3412 PENNSYLVANIA AVE AUSTIN, TX 78721

PLAN D2

**3** beds

**2.5** baths

2ND FLOOR

3412 PENNSYLVANIA AVE AUSTIN, TX 78721 **PLAN E** 

**2028** SF