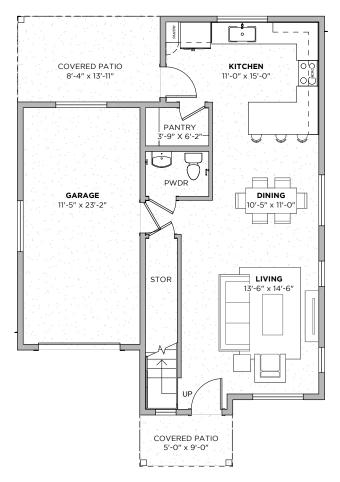

**2** beds

2.5 baths

**1373** SF

**1ST** FLOOR

2ND FLOOR

3412 PENNSYLVANIA AVE AUSTIN, TX 78721

## **PLAN A**

New from StoryBuilt, this gorgeous treasure-trove of 27 single family homes is in booming East Austin. Lucy is at 3412 Pennsylvania Avenue near Airport Blvd - just ten minutes from downtown. These 2-4 bedroom homes range from 1200-2000 sq. ft.