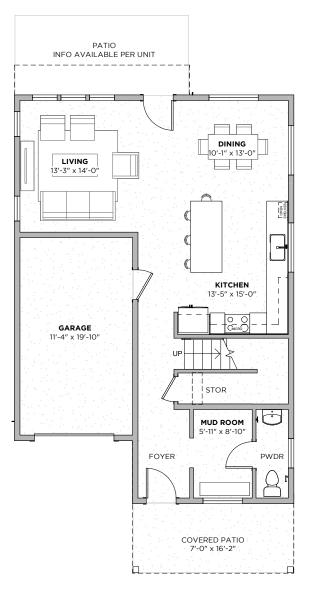

**2** beds

2.5 baths

**1373** SF

**1ST** FLOOR

2ND FLOOR

3412 PENNSYLVANIA AVE AUSTIN, TX 78721