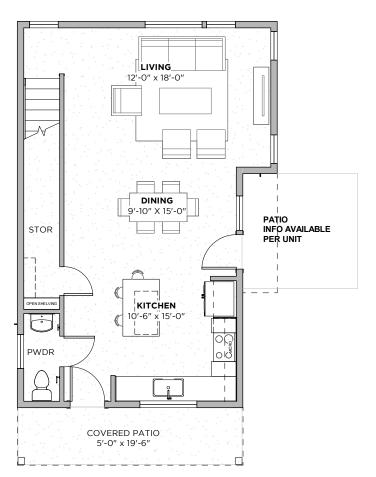

PLAN A

**2** beds

**2.5** baths

## **PLAN A**

New from StoryBuilt, this gorgeous treasure-trove of 27 single family homes is in booming East Austin. Lucy is at 3412 Pennsylvania Avenue near Airport Blvd - just ten minutes from downtown. These 2-4 bedroom homes range from 1200-2000 sq. ft.

**2** beds

2.5 baths

**1373** SF

**1ST** FLOOR

2ND FLOOR

3412 PENNSYLVANIA AVE AUSTIN, TX 78721