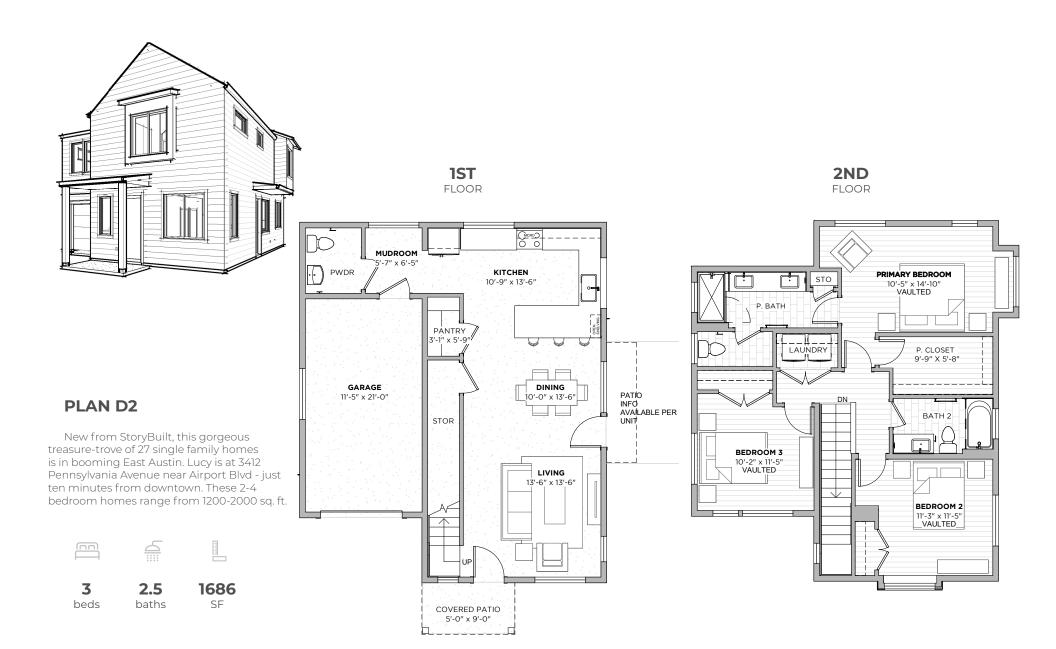

**3** beds

2.5 baths

**1657** SF

1ST FLOOR

3412 PENNSYLVANIA AVE AUSTIN, TX 78721

PLAN D2

**3** beds

**2.5** baths

2ND FLOOR

3412 PENNSYLVANIA AVE AUSTIN, TX 78721 **PLAN E** 

**2028** SF