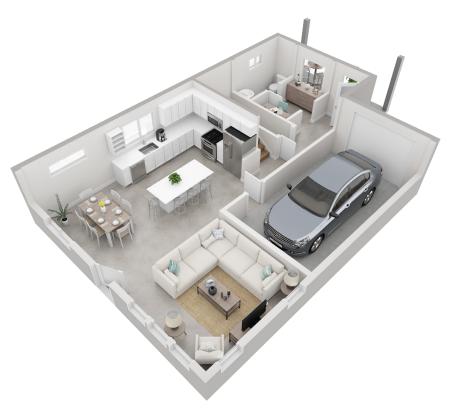

**3** beds

2.5 baths

**1657** SF

1ST FLOOR

3412 PENNSYLVANIA AVE AUSTIN, TX 78721

PLAN D2

**3** beds

**2.5** baths

2ND FLOOR

3412 PENNSYLVANIA AVE AUSTIN, TX 78721 **PLAN E** 

**2028** SF