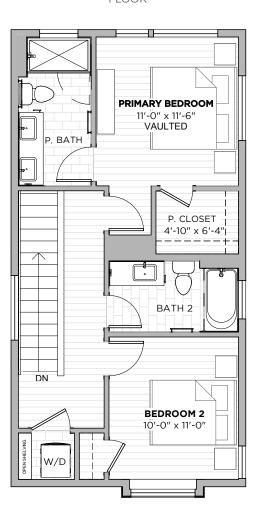

**2** beds

2.5 baths

**1373** SF

**1ST** FLOOR

2ND FLOOR

3412 PENNSYLVANIA AVE AUSTIN, TX 78721

**2** beds

**2.5** baths

**1301** SF

1ST FLOOR

2ND FLOOR

3412 PENNSYLVANIA AVE AUSTIN, TX 78721

PLAN B1

**1301** SF