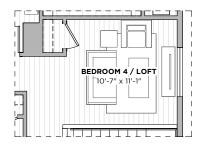

le family homes is in booming East Austin. Lucy is at 3412 Pennsylvania Avenue near Airport Blvd - just ten minutes from downtown. These 2-4 bedroom homes range from 1200-2000 sq. ft.







**3** beds

2.5 baths

**1657** SF

1ST FLOOR









3412 PENNSYLVANIA AVE AUSTIN, TX 78721





PLAN D2







**3** beds

**2.5** baths







2ND FLOOR





3412 PENNSYLVANIA AVE AUSTIN, TX 78721 **PLAN E** 







**2028** SF



## **PLAN E**

New from StoryBuilt, this gorgeous treasure-trove of 27 single family homes is in booming East Austin. Lucy is at 3412 Pennsylvania Avenue near Airport Blvd - just ten minutes from downtown. These 2-4 bedroom homes range from 1200-2000 sq. ft.







**4** beds

**2.5** baths

**2028** SF

lucy.

3412 PENNSYLVANIA AVE AUSTIN, TX 78721

# **1ST** FLOOR







#### 2ND FLOOR - LOFT OPTION