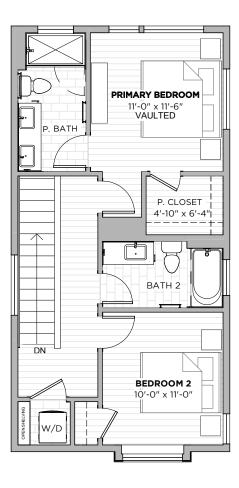

**2** beds

2.5 baths

**1373** SF

**1ST** FLOOR

2ND FLOOR

3412 PENNSYLVANIA AVE AUSTIN, TX 78721

**2** beds

**2.5** baths

**1301** SF

1ST FLOOR

2ND FLOOR

3412 PENNSYLVANIA AVE AUSTIN, TX 78721

PLAN B1

**1301** SF

**2** beds

**2.5** baths

**1283** SF

1ucy. 3412 PENNSYLVANIA AVE AUSTIN, TX 78721

**2** beds

**2.5** baths

**1244** SF

**1ST** FLOOR

2ND FLOOR

3412 PENNSYLVANIA AVE AUSTIN, TX 78721

2ND FLOOR

3412 PENNSYLVANIA AVE AUSTIN, TX 78721 PLAN C