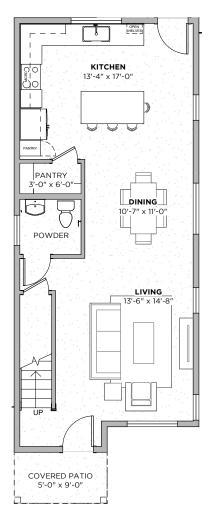

PLAN A

**2** beds

**2.5** baths

## **PLAN A**

New from StoryBuilt, this gorgeous treasure-trove of 27 single family homes is in booming East Austin. Lucy is at 3412 Pennsylvania Avenue near Airport Blvd - just ten minutes from downtown. These 2-4 bedroom homes range from 1200-2000 sq. ft.

**2** beds

2.5 baths

**1373** SF

**1ST** FLOOR

2ND FLOOR

3412 PENNSYLVANIA AVE AUSTIN, TX 78721