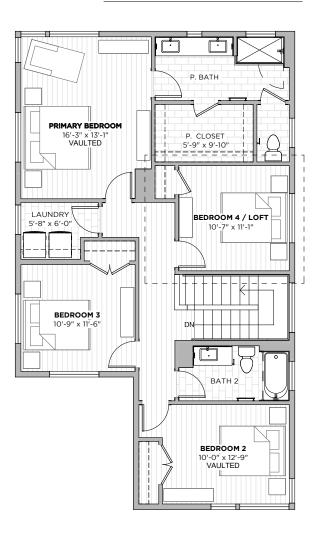

2ND FLOOR

3412 PENNSYLVANIA AVE AUSTIN, TX 78721 **PLAN E** 

**2028** SF

#### 2ND FLOOR - LOFT OPTION