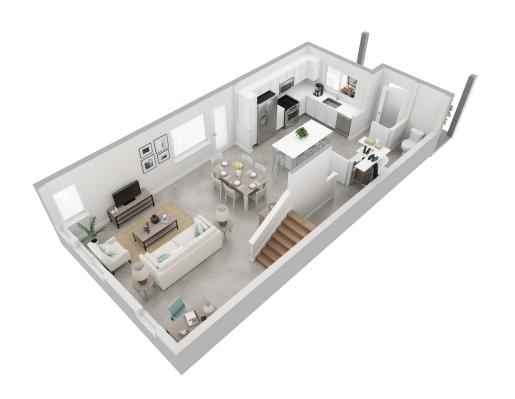

**1ST** FLOOR

2ND FLOOR

3412 PENNSYLVANIA AVE AUSTIN, TX 78721 PLAN B1

**1301** SF

### **PLAN B1**

New from StoryBuilt, this gorgeous treasure-trove of 27 single family homes is in booming East Austin. Lucy is at 3412 Pennsylvania Avenue near Airport Blvd - just ten minutes from downtown. These 2-4 bedroom homes range from 1200-2000 sq. ft.

**2** beds

**2.5** baths

**1301** SF

**1ST** FLOOR

3412 PENNSYLVANIA AVE AUSTIN, TX 78721

3412 PENNSYLVANIA AVE AUSTIN, TX 78721 PLAN B2

**2** beds

**2.5** baths