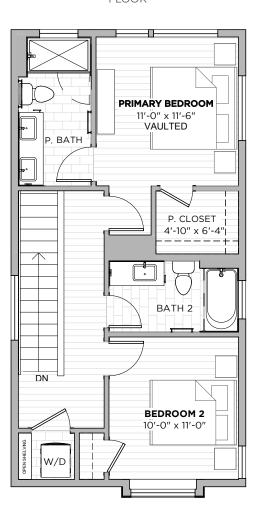

# **2ND** FLOOR

3412 PENNSYLVANIA AVE AUSTIN, TX 78721 PLAN B3

**2** beds

**2.5** baths

**1244** SF

**2** beds

**2.5** baths

**1244** SF

**1ST** FLOOR

2ND FLOOR

3412 PENNSYLVANIA AVE AUSTIN, TX 78721