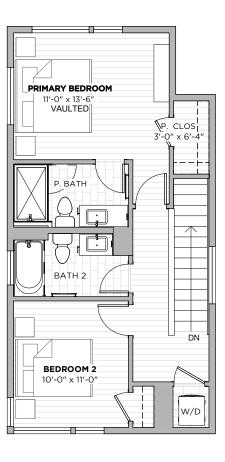

# **2ND** FLOOR

3412 PENNSYLVANIA AVE AUSTIN, TX 78721 PLAN B3

**2** beds

**2.5** baths

**1244** SF

## **PLAN B3**

New from StoryBuilt, this gorgeous treasure-trove of 27 single family homes is in booming East Austin. Lucy is at 3412 Pennsylvania Avenue near Airport Blvd - just ten minutes from downtown. These 2-4 bedroom homes range from 1200-2000 sq. ft.

**2** beds

**2.5** baths

**1244** SF

**1ST** FLOOR

2ND FLOOR

3412 PENNSYLVANIA AVE AUSTIN, TX 78721