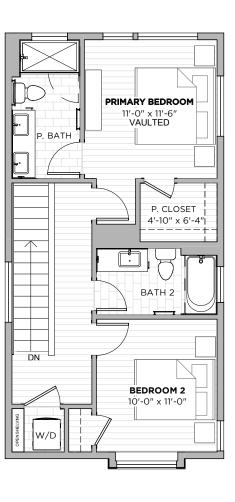

**2** beds

**2.5** baths

**1301** SF

**1ST** FLOOR

3412 PENNSYLVANIA AVE AUSTIN, TX 78721

3412 PENNSYLVANIA AVE AUSTIN, TX 78721 PLAN B2

**2** beds

**2.5** baths

### **PLAN B2**

New from StoryBuilt, this gorgeous treasure-trove of 27 single family homes is in booming East Austin. Lucy is at 3412 Pennsylvania Avenue near Airport Blvd - just ten minutes from downtown. These 2-4 bedroom homes range from 1200-2000 sq. ft.

**2** beds

**2.5** baths

**1283** SF

lucy.

3412 PENNSYLVANIA AVE
AUSTIN, TX 78721