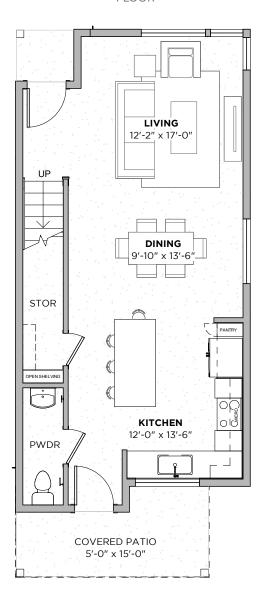

**1ST** FLOOR

2ND FLOOR

3412 PENNSYLVANIA AVE AUSTIN, TX 78721 PLAN B1

**1301** SF

**2** beds

**2.5** baths

**1301** SF

**1ST** FLOOR

3412 PENNSYLVANIA AVE AUSTIN, TX 78721

3412 PENNSYLVANIA AVE AUSTIN, TX 78721 PLAN B2

**2** beds

**2.5** baths