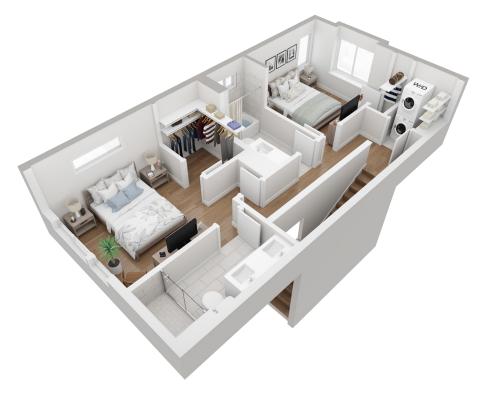

**1ST** FLOOR

2ND FLOOR

3412 PENNSYLVANIA AVE AUSTIN, TX 78721 PLAN B1

**1301** SF

### **PLAN B1**

New from StoryBuilt, this gorgeous treasure-trove of 27 single family homes is in booming East Austin. Lucy is at 3412 Pennsylvania Avenue near Airport Blvd - just ten minutes from downtown. These 2-4 bedroom homes range from 1200-2000 sq. ft.

**2** beds

**2.5** baths

**1301** SF

**1ST** FLOOR

3412 PENNSYLVANIA AVE AUSTIN, TX 78721

3412 PENNSYLVANIA AVE AUSTIN, TX 78721 PLAN B2

**2** beds

**2.5** baths