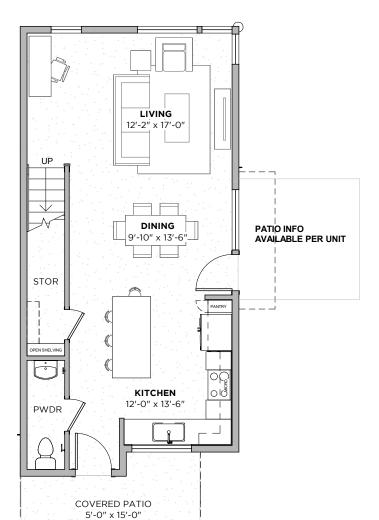

**2** beds

**2.5** baths

**1301** SF

**1ST** FLOOR

3412 PENNSYLVANIA AVE AUSTIN, TX 78721

3412 PENNSYLVANIA AVE AUSTIN, TX 78721 PLAN B2

**2** beds

**2.5** baths

### **PLAN B2**

New from StoryBuilt, this gorgeous treasure-trove of 27 single family homes is in booming East Austin. Lucy is at 3412 Pennsylvania Avenue near Airport Blvd - just ten minutes from downtown. These 2-4 bedroom homes range from 1200-2000 sq. ft.

**2** beds

**2.5** baths

**1283** SF

lucy.

3412 PENNSYLVANIA AVE
AUSTIN, TX 78721