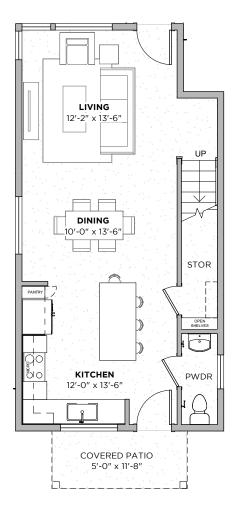

# **1ST** FLOOR

**2** beds

**2.5** baths

**1244** SF

**1ST** FLOOR

2ND FLOOR

3412 PENNSYLVANIA AVE AUSTIN, TX 78721